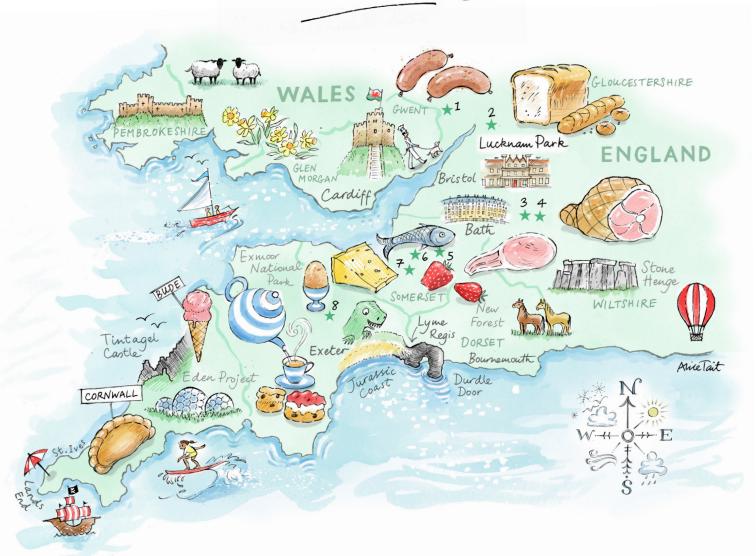

# A Breakfast from the West Country

For generations Lucknam Park has proudly used breakfast ingredients grown and made right here in the West Country, by these exceptional family businesses:

- 1. Huntsham Farm, Sausages
- 2. Hall Quality Bakers, Bread
- 3. Walter Rose and Sons, Bacon
- 4. Walter Rose and Sons, Ham
- 5. Cheddar Valley, Strawberries
- 6. Newberry's Smokehouse Salmon & Haddock
- 7. Jomerset, Breakfast Cheeses
- 8. Fenton Farm, Eggs